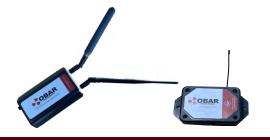

### **Environmental System and Site Monitoring Sensor Platform**

# 1,000 Foot Range with 10+ Year Battery Life

# **Superior Wireless Range**

1,000 + ft. line of sight up to 10-12 walls\*