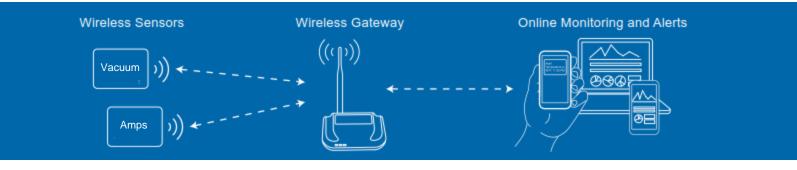

### **Environmental System and Site Monitoring Sensor Platform**

# 1,000 Foot Range with 10+ Year Battery Life

# **Superior Wireless Range**

1,000 + ft. line of sight up to 10-12 walls\*

## **Long Battery Life**

10+ Years when Powered by 2 AA batteries\*

## **Onboard Data Memory**

Stores up to 512 readings per sensor.\*\*\*

#### **Future Proof**

Over-the -air updates allow products to be updated remotely.

# **Low Cost Monthly Fees**

Plans begin at \$13.25 per month for up to 6 sensors



#### **OVER 50 DIFFERENT SENSORS**

Temp, CO, CO2, H2S, PM2.5, Pressure, 0-10V, 4-20ma





#### Works with Obar Instrument Gauges

Multiple gauges to choose from or use any 0-10 volt sensor to collect data.



Scan Code to Download Obar APP



- \* Wireless range may vary according to environment
- \*\* Battery life determined by sensor reporting &other variables.
- \*\*\* 10 minute heartbeats = 3.5 days/ 2 hour heartbeats = 42 days