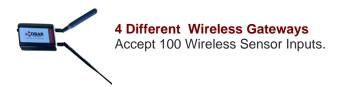

### **Environmental System and Site Monitoring Sensor Platform**

# 1,000 Foot Range with 10+ Year Battery Life

# **Superior Wireless Range**

1,000 + ft. line of sight up to 10-12 walls\*

## **Long Battery Life**

10+ Years when Powered by 2 AA batteries\*

## **Onboard Data Memory**

Stores up to 512 readings per sensor.\*\*\*

#### **Future Proof**

Over-the -air updates allow products to be updated remotely.

# **Low Cost Monthly Fees**

Plans begin at \$13.25 per month for up to 6 sensors



#### **OVER 50 DIFFERENT SENSORS**

Temp, CO, CO2, H2S, PM2.5, Pressure, 0-10V, 4-20ma





#### Works with Obar Instrument Gauges

Multiple gauges to choose from or use any 0-10 volt sensor to collect data.



Scan Code to Download Obar APP



- \* Wireless range may vary according to environment
- \*\* Battery life determined by sensor reporting &other variables.
- \*\*\* 10 minute heartbeats = 3.5 days/ 2 hour heartbeats = 42 days